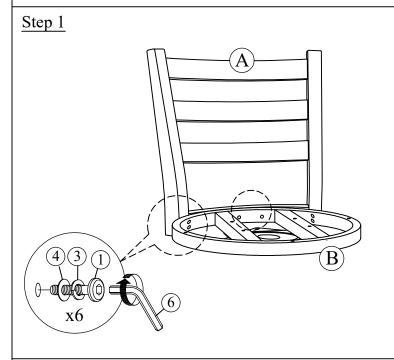

| NO | PART LIST      | QTY  |
|----|----------------|------|
| A  | Backrest       | 1 pc |
| В  | Seat Base Ring | 1 pc |
| С  | Upper Leg      | 1 pc |
| D  | Lower Leg      | 1 pc |
| Е  | Bottom Ring    | 1 pc |
| F  | Cushion Seat   | 1 pc |

| NO | HARDWARE LIST         |                   | QTY    |
|----|-----------------------|-------------------|--------|
| 1  | JCBC Bolt M6 x 45mm   |                   | 10 pcs |
| 2  | JCBC Bolt M6 x 30mm   |                   | 4 pcs  |
| 3  | Spring Washer M6      |                   | 14 pcs |
| 4  | Flat Washer M6 x 19mm | 0                 | 10 pcs |
| 5  | CB Screw M4 x 32mm    | <del>D</del> mmm> | 4 pcs  |
| 6  | M4 x 65mm Allen Key   |                   | 1 pc   |