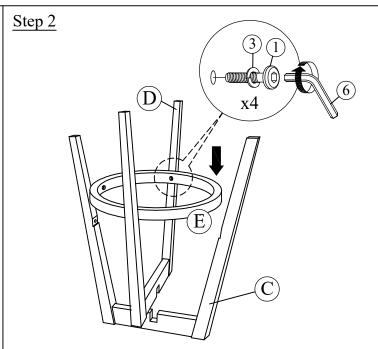

| NO | PART LIST      | QTY  |
|----|----------------|------|
| A  | Backrest       | 1 pc |
| В  | Seat Base Ring | 1 pc |
| С  | Upper Leg      | 1 pc |
| D  | Lower Leg      | 1 pc |
| Е  | Bottom Ring    | 1 pc |
| F  | Cushion Seat   | 1 pc |

| NO | HARDWARE LIST         |                   | QTY    |
|----|-----------------------|-------------------|--------|
| 1  | JCBC Bolt M6 x 45mm   |                   | 10 pcs |
| 2  | JCBC Bolt M6 x 30mm   |                   | 4 pcs  |
| 3  | Spring Washer M6      |                   | 14 pcs |
| 4  | Flat Washer M6 x 19mm | 0                 | 10 pcs |
| 5  | CB Screw M4 x 32mm    | <del>D</del> mmm> | 4 pcs  |
| 6  | M4 x 65mm Allen Key   |                   | 1 pc   |