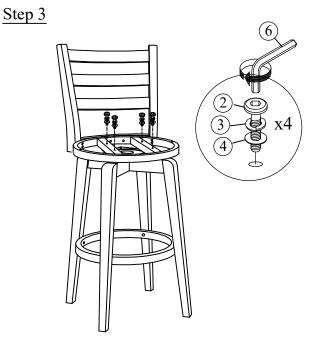

| NO | PART LIST      | QTY  |
|----|----------------|------|
| A  | Backrest       | 1 pc |
| В  | Seat Base Ring | 1 pc |
| С  | Upper Leg      | 1 pc |
| D  | Lower Leg      | 1 pc |
| Е  | Bottom Ring    | 1 pc |
| F  | Cushion Seat   | 1 pc |

| NO | HARDWARE LIST         |                   | QTY    |
|----|-----------------------|-------------------|--------|
| 1  | JCBC Bolt M6 x 45mm   |                   | 10 pcs |
| 2  | JCBC Bolt M6 x 30mm   |                   | 4 pcs  |
| 3  | Spring Washer M6      |                   | 14 pcs |
| 4  | Flat Washer M6 x 19mm | 0                 | 10 pcs |
| 5  | CB Screw M4 x 32mm    | <del>D</del> mmm> | 4 pcs  |
| 6  | M4 x 65mm Allen Key   |                   | 1 pc   |

## COMPLETED ASSEMBLY