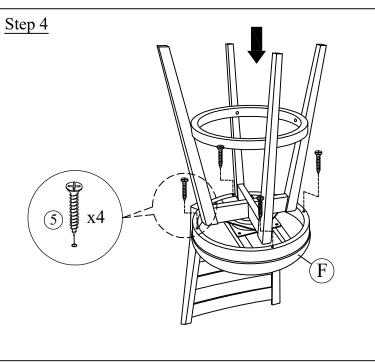

| NO | HARDWARE LIST         |                   | QTY    |
|----|-----------------------|-------------------|--------|
| 1  | JCBC Bolt M6 x 45mm   |                   | 10 pcs |
| 2  | JCBC Bolt M6 x 30mm   |                   | 4 pcs  |
| 3  | Spring Washer M6      |                   | 14 pcs |
| 4  | Flat Washer M6 x 19mm | 0                 | 10 pcs |
| 5  | CB Screw M4 x 32mm    | <del>D</del> mmm> | 4 pcs  |
| 6  | M4 x 65mm Allen Key   |                   | 1 pc   |