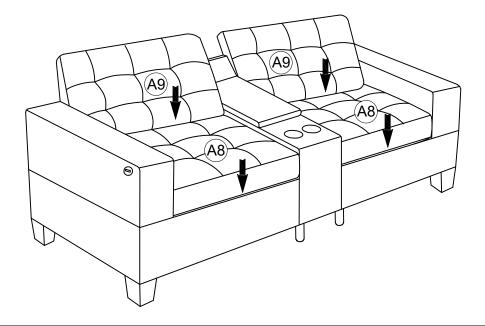

Wrench      | <b>\$</b>            | 10 x 90     | 1 Pc  |  |  |  |
| 5        | Bolt        | <b>(1)</b>           | 1/4 x 30 mm | 8 Pcs |  |  |  |
| 6        | Allen Key   |                      | 1/4         | 1 Pc  |  |  |  |

| HARDWARE CONSOLE |             |        |              |       |  |  |  |
|------------------|-------------|--------|--------------|-------|--|--|--|
| NO               | DESCRIPTION | SKETCH | SIZE         | QTY   |  |  |  |
| 7                | Thumb Bolts |        | 5/16 x 50 mm | 2 Pcs |  |  |  |
| 8                | Flat Washer |        | 5/16         | 2 Pcs |  |  |  |



## **IMPORTANT NOTE**

Do not use a power tool to assemble this product as it could damage the thread of the hardware and affect the solidity /durability of the product





## STEP 5



## STEP 6