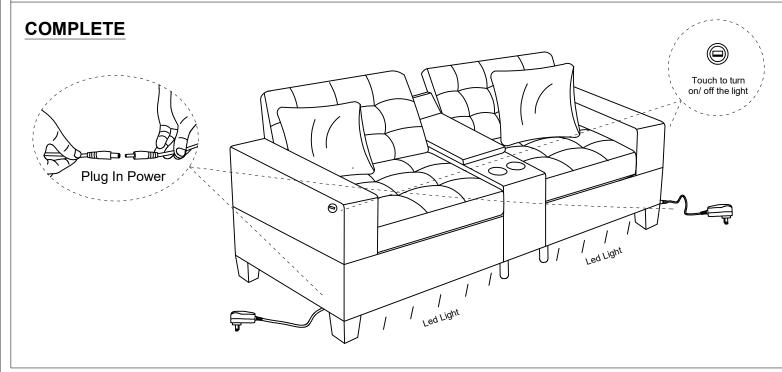

<b>\$</b>            | 10 x 90     | 1 Pc  |  |  |  |
| 5        | Bolt        | <b>(1)</b>           | 1/4 x 30 mm | 8 Pcs |  |  |  |
| 6        | Allen Key   |                      | 1/4         | 1 Pc  |  |  |  |

| HARDWARE CONSOLE |             |        |              |       |  |  |  |
|------------------|-------------|--------|--------------|-------|--|--|--|
| NO               | DESCRIPTION | SKETCH | SIZE         | QTY   |  |  |  |
| 7                | Thumb Bolts |        | 5/16 x 50 mm | 2 Pcs |  |  |  |
| 8                | Flat Washer |        | 5/16         | 2 Pcs |  |  |  |



## **IMPORTANT NOTE**

Do not use a power tool to assemble this product as it could damage the thread of the hardware and affect the solidity /durability of the product





## STEP 5



## STEP 6