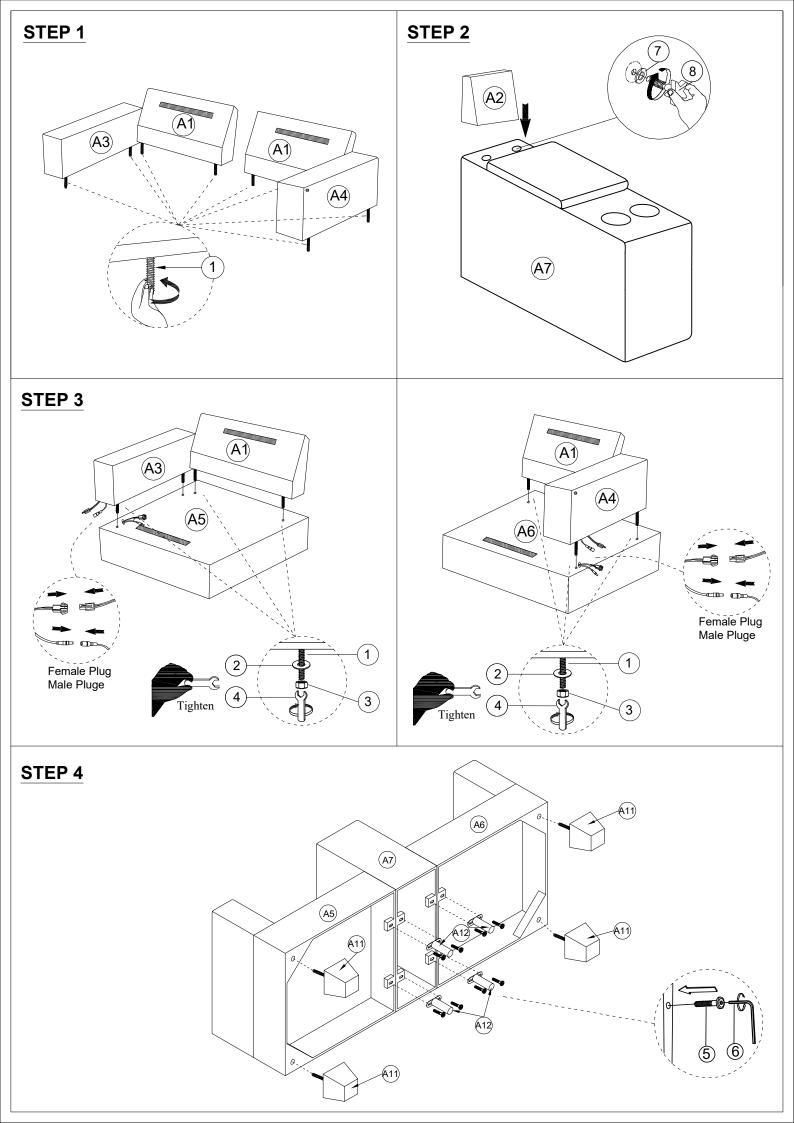

| PARTS LIST |                  |          |       |  |  |  |
|------------|------------------|----------|-------|--|--|--|
| NO         | DESCRIPTION      | DRAWING  | QTY   |  |  |  |
| <b>A</b> 1 | Backrest         |          | 2 Pcs |  |  |  |
| A2         | Backrest Console |          | 1 Pc  |  |  |  |
| А3         | Armrest Left     |          | 1 Pc  |  |  |  |
| <b>A</b> 4 | Armrest Right    |          | 1 Pc  |  |  |  |
| <b>A</b> 5 | Laf Frame        |          | 1 Pc  |  |  |  |
| <b>A6</b>  | Raf Frame        |          | 1 Pc  |  |  |  |
| <b>A</b> 7 | Console Frame    |          | 1 Pc  |  |  |  |
| A8         | Seat cushion     |          | 2 Pcs |  |  |  |
| Α9         | Back cushion     |          | 2 Pcs |  |  |  |
| A10        | Pillow           |          | 2 Pcs |  |  |  |
| A11        | Leg              |          | 4 Pcs |  |  |  |
| A12        | Wood Leg         |          | 4 Pcs |  |  |  |
| A13        | Adapter          | <b>P</b> | 2 Pcs |  |  |  |

| HARDWARE |             |                      |             |       |  |  |  |
|----------|-------------|----------------------|-------------|-------|--|--|--|
| NO       | DESCRIPTION | SKETCH               | SIZE        | QTY   |  |  |  |
| 1        | Thread Bolt | OMMUNIMANIAN MANAGAR | 1/4 x 80 mm | 8 Pcs |  |  |  |
| 2        | Flat Washer |                      | 1/4         | 8 Pcs |  |  |  |
| 3        | Hexnut      |                      | 1/4 x 10 mm | 8 Pcs |  |  |  |
| 4        | Wrench      | <b>\$</b>            | 10 x 90     | 1 Pc  |  |  |  |
| 5        | Bolt        | <b>(1)</b>           | 1/4 x 30 mm | 8 Pcs |  |  |  |
| 6        | Allen Key   |                      | 1/4         | 1 Pc  |  |  |  |

| HARDWARE CONSOLE |             |        |              |       |  |  |  |
|------------------|-------------|--------|--------------|-------|--|--|--|
| NO               | DESCRIPTION | SKETCH | SIZE         | QTY   |  |  |  |
| 7                | Thumb Bolts |        | 5/16 x 50 mm | 2 Pcs |  |  |  |
| 8                | Flat Washer |        | 5/16         | 2 Pcs |  |  |  |