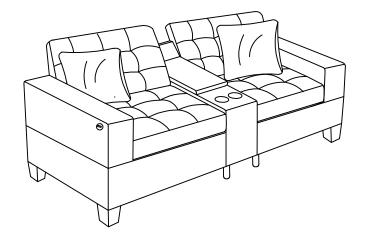

## ASSEMBLY INSTRUCTIONS ITEM NO: 84513 - S

<u>Caution:</u> Please read instructions thoroughly before unpacking assembly parts. Sharp, exposed staple tips can cause injury, therefore, for your protection, please remove any exposed staple used in packing.

| PARTS LIST |                  |          |       |  |  |  |
|------------|------------------|----------|-------|--|--|--|
| NO         | DESCRIPTION      | DRAWING  | QTY   |  |  |  |
| <b>A</b> 1 | Backrest         |          | 2 Pcs |  |  |  |
| A2         | Backrest Console |          | 1 Pc  |  |  |  |
| А3         | Armrest Left     |          | 1 Pc  |  |  |  |
| <b>A</b> 4 | Armrest Right    |          | 1 Pc  |  |  |  |
| <b>A</b> 5 | Laf Frame        |          | 1 Pc  |  |  |  |
| <b>A6</b>  | Raf Frame        |          | 1 Pc  |  |  |  |
| <b>A</b> 7 | Console Frame    |          | 1 Pc  |  |  |  |
| A8         | Seat cushion     |          | 2 Pcs |  |  |  |
| Α9         | Back cushion     |          | 2 Pcs |  |  |  |
| A10        | Pillow           |          | 2 Pcs |  |  |  |
| A11        | Leg              |          | 4 Pcs |  |  |  |
| A12        | Wood Leg         |          | 4 Pcs |  |  |  |
| A13        | Adapter          | <b>P</b> | 2 Pcs |  |  |  |