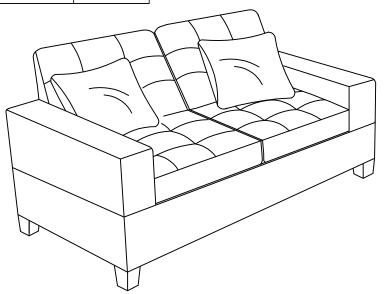

| PARTS LIST |               |         |       |  |  |
|------------|---------------|---------|-------|--|--|
| NO         | DESCRIPTION   | DRAWING | QTY   |  |  |
| <b>A</b> 1 | Backrest      |         | 1 Pc  |  |  |
| A2         | Armrest Left  |         | 1 Pc  |  |  |
| А3         | Armrest Right |         | 1 Pc  |  |  |
| A4         | Frame         |         | 1 Pcs |  |  |
| A5         | Seat cushion  |         | 2 Pcs |  |  |
| A6         | Back cushion  |         | 2 Pcs |  |  |
| A7         | Pillow        |         | 2 Pcs |  |  |
| A8         | Leg           |         | 4 Pcs |  |  |
| А9         | Adapter       |         | 1 Pc  |  |  |