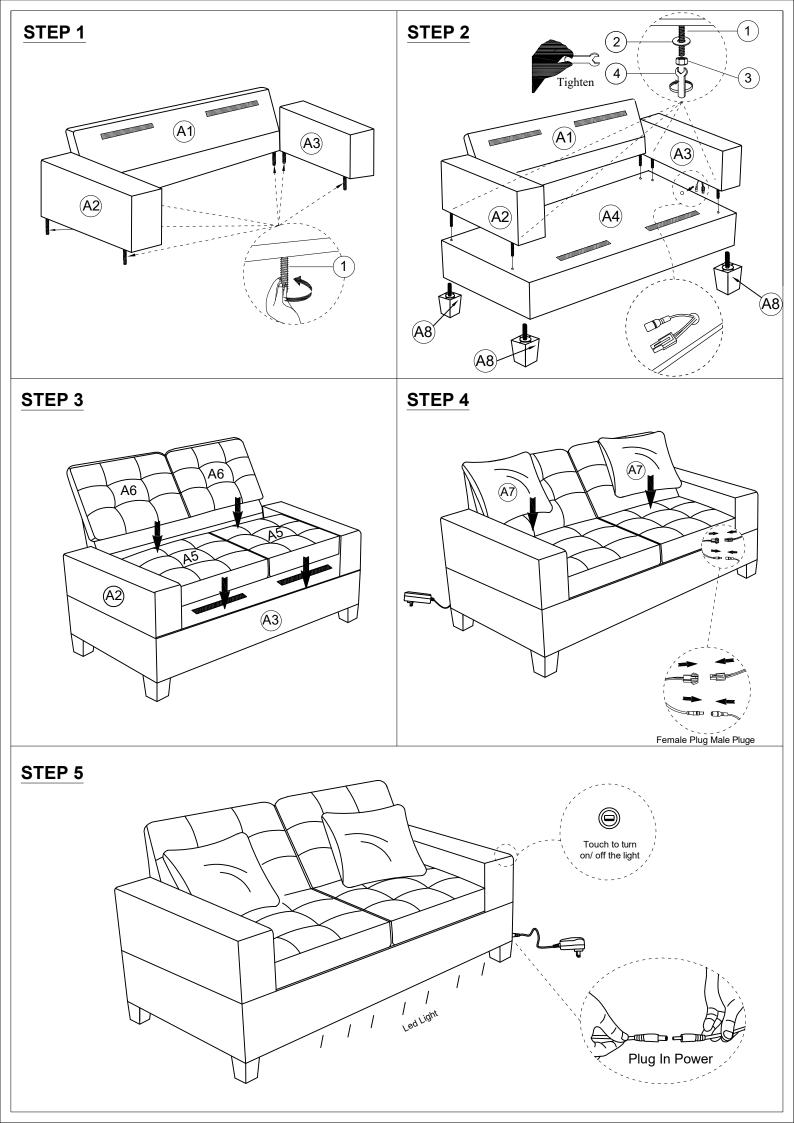

| PARTS LIST |               |         |       |  |  |
|------------|---------------|---------|-------|--|--|
| NO         | DESCRIPTION   | DRAWING | QTY   |  |  |
| <b>A</b> 1 | Backrest      |         | 1 Pc  |  |  |
| A2         | Armrest Left  |         | 1 Pc  |  |  |
| А3         | Armrest Right |         | 1 Pc  |  |  |
| A4         | Frame         |         | 1 Pcs |  |  |
| A5         | Seat cushion  |         | 2 Pcs |  |  |
| A6         | Back cushion  |         | 2 Pcs |  |  |
| A7         | Pillow        |         | 2 Pcs |  |  |
| A8         | Leg           |         | 4 Pcs |  |  |
| А9         | Adapter       |         | 1 Pc  |  |  |

| HARDWARE |             |                   |             |       |  |  |
|----------|-------------|-------------------|-------------|-------|--|--|
| NO       | DESCRIPTION | SKETCH            | SIZE        | QTY   |  |  |
| 1        | Thread Bolt | CHIRITHINIANIANIA | 1/4 x 80 mm | 6 Pcs |  |  |
| 2        | Flat Washer |                   | 1/4         | 6 Pcs |  |  |
| 3        | Hexnut      |                   | 1/4 x 10 mm | 6 Pcs |  |  |
| 4        | Wrench      | <b>\$</b>         | 10 x 90     | 1 Pc  |  |  |