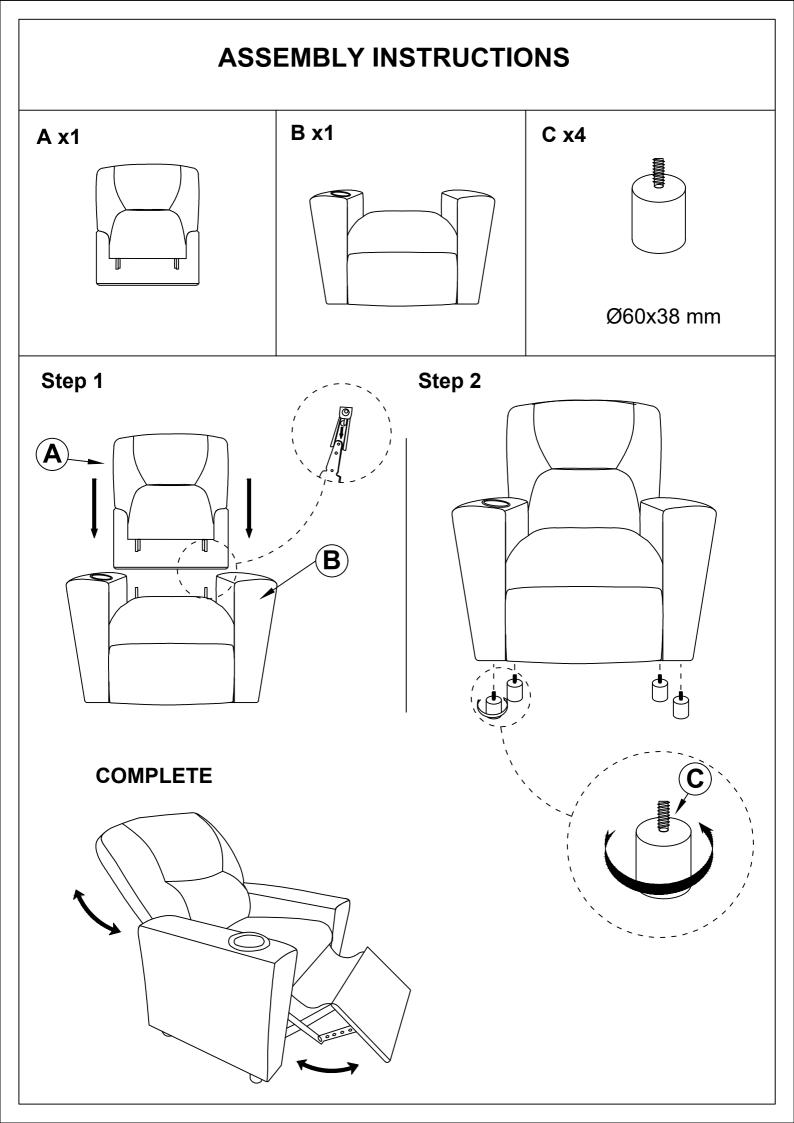

## ASSEMBLY INSTRUCTIONS ITEM NO : KID RECLINER 88844/88845/88846

<u>Caution:</u> Please read instructions thoroughly before unpacking assembly parts. Sharp, exposed staple tips can cause injury, therefore, for your protection, please remove any exposed staple used in packing. 1. We recommend that you should assemble this product with the assistance of another person; this will make assembly easier, and will help to eliminate damage to the product or injury to persons during assembly. 2. Be sure to check all packing materials carefully for small parts that may have come loose inside the carton during shipment.

3. please do not over tighten screws or bolts until the assembly is complete.

4. Please put all parts on a non-abrasive floor before assembly, and follow the assembly steps to assemble your newly purchased product correctly and efficiently.

IMPORTANT NOTE Do not use a power tool to assemble this product as it could damage the thread of the hardware and affect the solidity /durability of the product