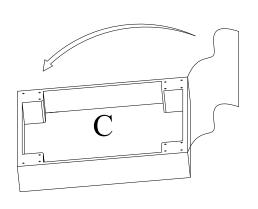

#### ITEM NO:. 89114-S1

STEP 1: Remove all Parts from box.

STEP 2: Remove Back Cushion (D) and Backrest (B) from Seat Body (C).

STEP 3: Paste the cover under the Seat Body (C) before doing the next step.