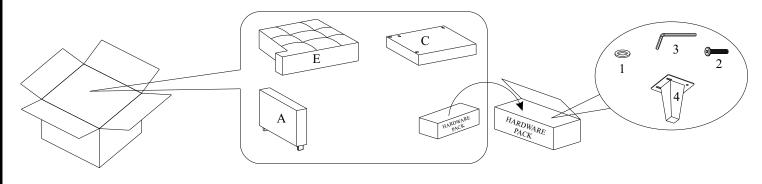

#### **PARTS IDENTIFICATION**

**RAF SOFA WITH 1PC PILLOW** 

A ARM

1PC

**D BACK CUSHION** 

1PC

B BACKREST

1PC

E SEAT CUSHION

C SEAT BODY

1PC

F PILLOW

**HARDWARE PACK** 

1 FLAT WASHER (2MM-BLK)

16PCS

3 HEXAGON WRENCH (75MM-BLK)

1PC

2 BOLT (25MM-BLK)

16PCS

4 LEG

4PCS

#### **PARTS IDENTIFICATION**

LAF SOFA WITH 1PC PILLOW

A ARM

1PC

**D BACK CUSHION** 

1PC

**B BACKREST** 

1PC

**E SEAT CUSHION** 

1PC

**C SEAT BODY** 

F PILLOW

1PC

HARDWARE PACK

1 FLAT WASHER (2MM-BLK)

16PCS

3 HEXAGON **WRENCH** (75MM-BLK)

1PC

2 BOLT (25MM-BLK)

16PCS

4 LEG

4PCS