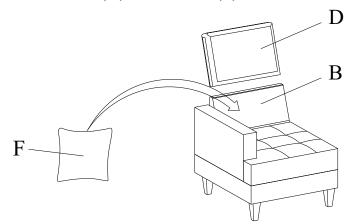

#### **PARTS IDENTIFICATION**

**RAF SOFA WITH 1PC PILLOW** 

A ARM

1PC

**D BACK CUSHION** 

1PC

B BACKREST

1PC

E SEAT CUSHION

C SEAT BODY

1PC

F PILLOW

**HARDWARE PACK** 

1 FLAT WASHER (2MM-BLK)

16PCS

3 HEXAGON WRENCH (75MM-BLK)

1PC

2 BOLT (25MM-BLK)

16PCS

4 LEG

4PCS