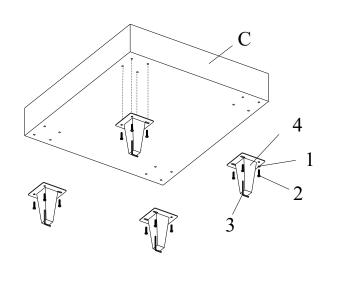

STEP 4: Attach Legs (4) to the Seat Body (C).

ITEM NO:. 89114-S1

STEP 5: Attach Backrest (B) and Arm (A) to the Seat Body (C)

STEP 6: Put Seat Cushion (E) above the Seat Body (C)

STEP 7: Put the Back Cushion (D) and Pillow (F) in front of the Backrest (B)

STEP 4: Attach Legs (4) to the Seat Body (C).

ITEM NO:. 89114-S2

STEP 5: Attach Backrest (B) and Arm (A) to the Seat Body (C)

STEP 6: Put Seat Cushion (E) above the Seat Body (C)

STEP 7: Put the Back Cushion (D) and Pillow (F) in front of the Backrest (B)