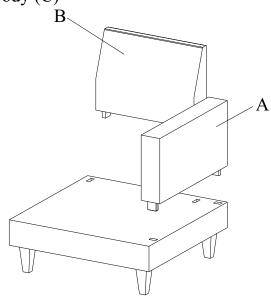

STEP 4: Attach Legs (4) to the Seat Body (C).

ITEM NO:. 89114-S1

STEP 5: Attach Backrest (B) and Arm (A) to the Seat Body (C)

STEP 6: Put Seat Cushion (E) above the Seat Body (C)

STEP 7: Put the Back Cushion (D) and Pillow (F) in front of the Backrest (B)