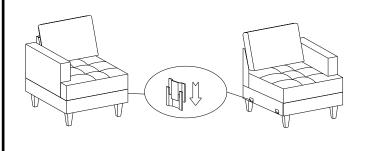

FINAL STEP: Attach LAF Sofa to RAF Sofa

ITEM NO:. 89114-S2

FINAL STEP: Attach LAF Sofa to RAF Sofa