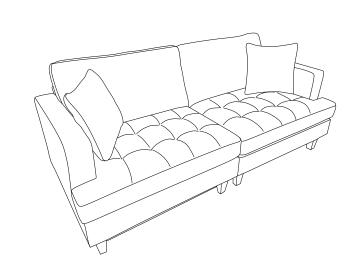

FINAL STEP: Attach LAF Sofa to RAF Sofa

ITEM NO:. 89114-S2

FINAL STEP: Attach LAF Sofa to RAF Sofa