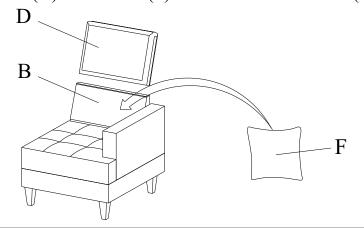

#### ITEM NO:. 89114-S1

STEP 1: Remove all Parts from box.

STEP 2: Remove Back Cushion (D) and Backrest (B) from Seat Body (C).

STEP 3: Paste the cover under the Seat Body (C) before doing the next step.

STEP 4: Attach Legs (4) to the Seat Body (C).

ITEM NO:. 89114-S1

STEP 5: Attach Backrest (B) and Arm (A) to the Seat Body (C)

STEP 6: Put Seat Cushion (E) above the Seat Body (C)

STEP 7: Put the Back Cushion (D) and Pillow (F) in front of the Backrest (B)

STEP 4: Attach Legs (4) to the Seat Body (C).

ITEM NO:. 89114-S2

STEP 5: Attach Backrest (B) and Arm (A) to the Seat Body (C)

STEP 6: Put Seat Cushion (E) above the Seat Body (C)

STEP 7: Put the Back Cushion (D) and Pillow (F) in front of the Backrest (B)