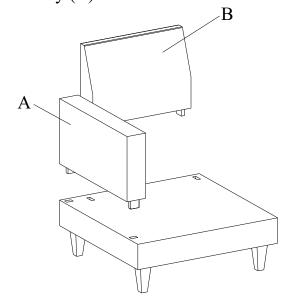

STEP 4: Attach Legs (4) to the Seat Body (C).

ITEM NO:. 89114-S1

STEP 5: Attach Backrest (B) and Arm (A) to the Seat Body (C)

STEP 6: Put Seat Cushion (E) above the Seat Body (C)

STEP 7: Put the Back Cushion (D) and Pillow (F) in front of the Backrest (B)

STEP 4: Attach Legs (4) to the Seat Body (C).

ITEM NO:. 89114-S2

STEP 5: Attach Backrest (B) and Arm (A) to the Seat Body (C)

STEP 6: Put Seat Cushion (E) above the Seat Body (C)

STEP 7: Put the Back Cushion (D) and Pillow (F) in front of the Backrest (B)