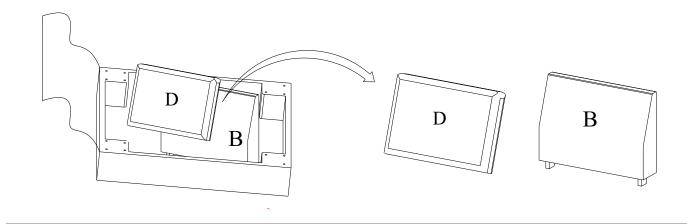

#### ITEM NO:. 89114-S1

STEP 1: Remove all Parts from box.

STEP 2: Remove Back Cushion (D) and Backrest (B) from Seat Body (C).

STEP 3: Paste the cover under the Seat Body (C) before doing the next step.

#### ITEM NO:. 89114-S2

STEP 1: Remove all Parts from box.

STEP 2: Remove Back Cushion (D) and Backrest (B) from Seat Body (C).

STEP 3: Paste the cover under the Seat Body (C) before doing the next step.