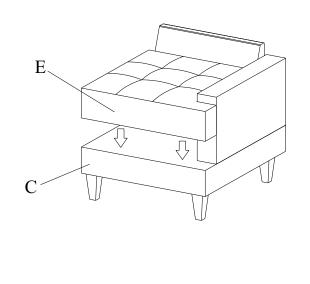

E SEAT CUSHION

C SEAT BODY

1PC

F PILLOW

**HARDWARE PACK** 

1 FLAT WASHER (2MM-BLK)

16PCS

3 HEXAGON WRENCH (75MM-BLK)

STEP 4: Attach Legs (4) to the Seat Body (C).

ITEM NO:. 89114-S1

STEP 5: Attach Backrest (B) and Arm (A) to the Seat Body (C)

STEP 6: Put Seat Cushion (E) above the Seat Body (C)

STEP 7: Put the Back Cushion (D) and Pillow (F) in front of the Backrest (B)