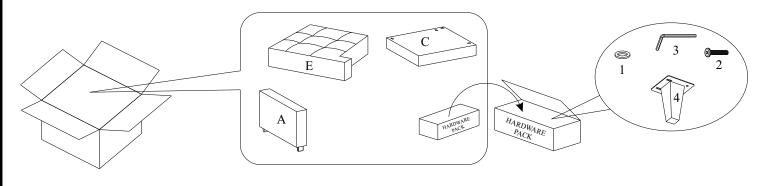

#### **PARTS IDENTIFICATION**

**RAF SOFA WITH 1PC PILLOW** 

A ARM

1PC

**D BACK CUSHION** 

1PC

B BACKREST

1PC

E SEAT CUSHION

C SEAT BODY

1PC

F PILLOW

**HARDWARE PACK** 

1 FLAT WASHER (2MM-BLK)

16PCS

3 HEXAGON WRENCH (75MM-BLK)

1PC

2 BOLT (25MM-BLK)

16PCS

4 LEG

4PCS