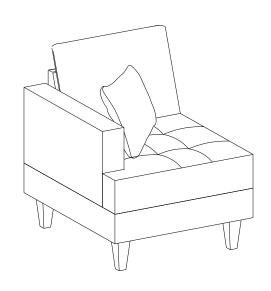

#### **PARTS IDENTIFICATION**

**RAF SOFA WITH 1PC PILLOW** 

A ARM

1PC

**D BACK CUSHION** 

1PC

B BACKREST

1PC

E SEAT CUSHION

C SEAT BODY

1PC

F PILLOW

**HARDWARE PACK** 

1 FLAT WASHER (2MM-BLK)

16PCS

3 HEXAGON WRENCH (75MM-BLK)

1PC

2 BOLT (25MM-BLK)

16PCS

4 LEG

4PCS