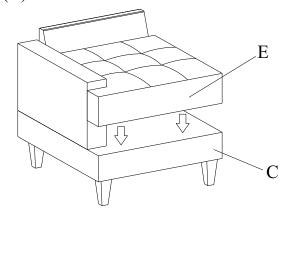

STEP 4: Attach Legs (4) to the Seat Body (C).

ITEM NO:. 89114-S1

STEP 5: Attach Backrest (B) and Arm (A) to the Seat Body (C)

STEP 6: Put Seat Cushion (E) above the Seat Body (C)

STEP 7: Put the Back Cushion (D) and Pillow (F) in front of the Backrest (B)

STEP 4: Attach Legs (4) to the Seat Body (C).

ITEM NO:. 89114-S2

STEP 5: Attach Backrest (B) and Arm (A) to the Seat Body (C)

STEP 6: Put Seat Cushion (E) above the Seat Body (C)

STEP 7: Put the Back Cushion (D) and Pillow (F) in front of the Backrest (B)