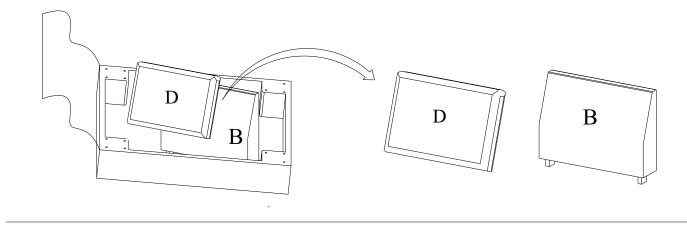

#### **PARTS IDENTIFICATION**

**RAF SOFA WITH 1PC PILLOW** 

A ARM

1PC

**D BACK CUSHION** 

1PC

B BACKREST

1PC

E SEAT CUSHION

C SEAT BODY

1PC

F PILLOW

**HARDWARE PACK** 

1 FLAT WASHER (2MM-BLK)

16PCS

3 HEXAGON WRENCH (75MM-BLK)

#### ITEM NO:. 89114-S1

STEP 1: Remove all Parts from box.

STEP 2: Remove Back Cushion (D) and Backrest (B) from Seat Body (C).

STEP 3: Paste the cover under the Seat Body (C) before doing the next step.