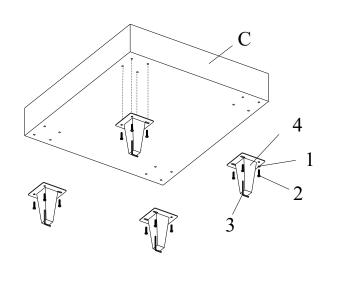

1PC

2 BOLT (25MM-BLK)

16PCS

4 LEG

4PCS

STEP 4: Attach Legs (4) to the Seat Body (C).

ITEM NO:. 89114-S1

STEP 5: Attach Backrest (B) and Arm (A) to the Seat Body (C)

STEP 6: Put Seat Cushion (E) above the Seat Body (C)

STEP 7: Put the Back Cushion (D) and Pillow (F) in front of the Backrest (B)