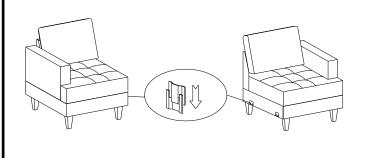

FINAL STEP: Attach LAF Sofa to RAF Sofa

ITEM NO:. 89114-S2

FINAL STEP: Attach LAF Sofa to RAF Sofa