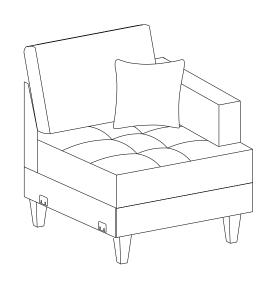

#### **PARTS IDENTIFICATION**

**RAF SOFA WITH 1PC PILLOW** 

A ARM

1PC

**D BACK CUSHION** 

1PC

B BACKREST

1PC

E SEAT CUSHION

C SEAT BODY

1PC

F PILLOW

**HARDWARE PACK** 

1 FLAT WASHER (2MM-BLK)

16PCS

3 HEXAGON WRENCH (75MM-BLK)

1PC

2 BOLT (25MM-BLK)

16PCS

4 LEG

4PCS