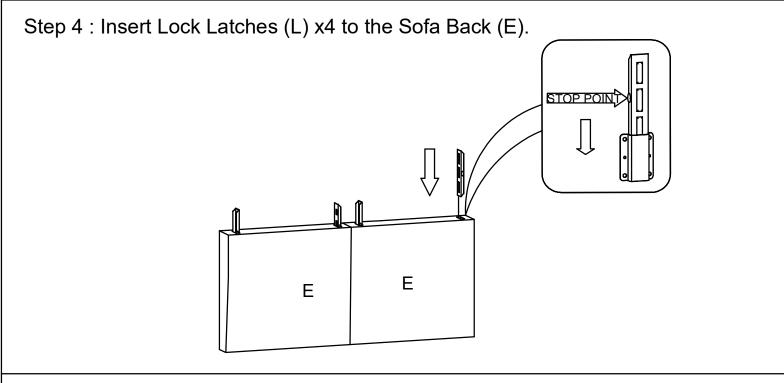

## LOVESEAT ASSEMBLY INSTRUCTIONS

| Part No. | Part                 | Qty  | Image | Part No. | Part                  | Qty  | Image |
|----------|----------------------|------|-------|----------|-----------------------|------|-------|
| A        | Sofa<br>Frame        | 1    |       | В        | Chair<br>Frame        | None |       |
| С        | Sofa Arm             | 1    |       | D        | Chair Arm             | 1    |       |
| E        | Sofa Back            | 2    |       | F        | Chair<br>Back         | None |       |
| G        | Sofa Back<br>Cushion | 2    |       | Н        | Chair Back<br>Cushion | None |       |
| J        | Plastic Leg          | 8    |       | K        | Washer                | 8    |       |
| L        | Lock<br>Latches      | 4    |       | М        | Chai Front<br>Fender  | none |       |
| N        | Allen Bolt           | None |       | 0        | Allen<br>Washer       | None | 0     |
| Р        | Allen<br>Wrench      | None |       |          |                       |      |       |

Step 3: Insert the Sofa Frame (A) to the Arm (C). And the Sofa Frame (A) to the Arm (D).

Step 5: Insert the Chair Back (E) x2 to the Sofa Frame (A).