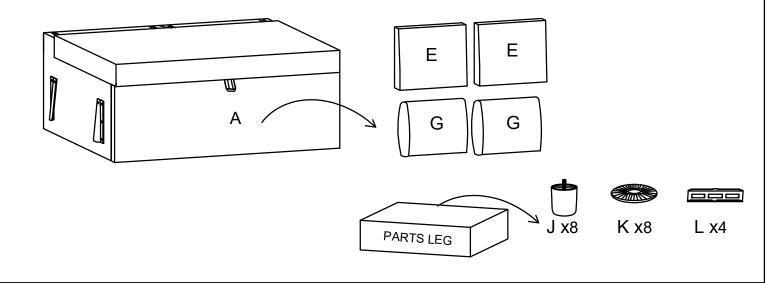

## LOVESEAT ASSEMBLY INSTRUCTIONS

| Part No. | Part                 | Qty  | Image | Part No. | Part                  | Qty  | Image |
|----------|----------------------|------|-------|----------|-----------------------|------|-------|
| A        | Sofa<br>Frame        | 1    |       | В        | Chair<br>Frame        | None |       |
| С        | Sofa Arm             | 1    |       | D        | Chair Arm             | 1    |       |
| E        | Sofa Back            | 2    |       | F        | Chair<br>Back         | None |       |
| G        | Sofa Back<br>Cushion | 2    |       | Н        | Chair Back<br>Cushion | None |       |
| J        | Plastic Leg          | 8    |       | K        | Washer                | 8    |       |
| L        | Lock<br>Latches      | 4    |       | М        | Chai Front<br>Fender  | none |       |
| N        | Allen Bolt           | None |       | 0        | Allen<br>Washer       | None | 0     |
| Р        | Allen<br>Wrench      | None |       |          |                       |      |       |

Step1:Take out the Sofa Back Cushion (G)x2 & Sofa Back (E) x2 & The hardware package from Sofa Frame (A), legs & hardware would be found in the hardware package.

Step 2: Attach the Plastic legs (J)x8 and Washer (K)x8 to the Sofa Frame(A), and the Arm (C&D) .