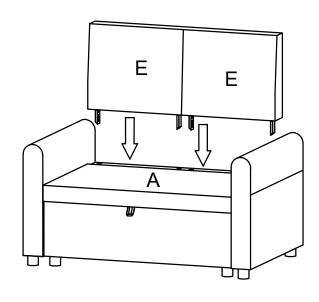

Step 3: Insert the Sofa Frame (A) to the Arm (C). And the Sofa Frame (A) to the Arm (D).

Step 5: Insert the Chair Back (E) x2 to the Sofa Frame (A).