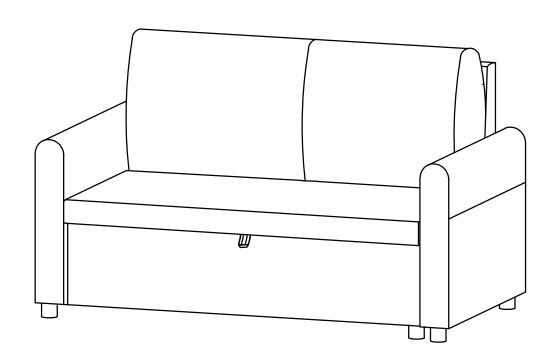

## LOVESEAT ASSEMBLY INSTRUCTIONS

| Part No. | Part                 | Qty  | Image | Part No. | Part                  | Qty  | Image |
|----------|----------------------|------|-------|----------|-----------------------|------|-------|
| A        | Sofa<br>Frame        | 1    |       | В        | Chair<br>Frame        | None |       |
| С        | Sofa Arm             | 1    |       | D        | Chair Arm             | 1    |       |
| E        | Sofa Back            | 2    |       | F        | Chair<br>Back         | None |       |
| G        | Sofa Back<br>Cushion | 2    |       | Н        | Chair Back<br>Cushion | None |       |
| J        | Plastic Leg          | 8    |       | K        | Washer                | 8    |       |
| L        | Lock<br>Latches      | 4    |       | М        | Chai Front<br>Fender  | none |       |
| N        | Allen Bolt           | None |       | 0        | Allen<br>Washer       | None | 0     |
| Р        | Allen<br>Wrench      | None |       |          |                       |      |       |