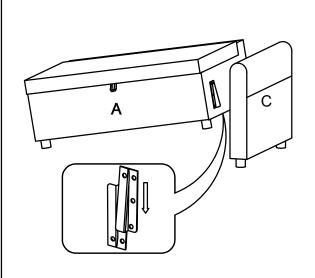

Step 3: Insert the Sofa Frame (A) to the Arm (C). And the Sofa Frame (A) to the Arm (D).

Step 5: Insert the Chair Back (E) x2 to the Sofa Frame (A).