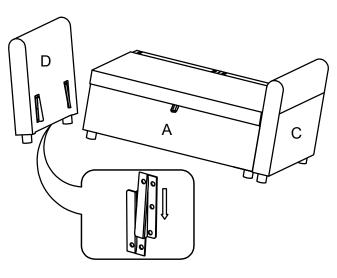

Step 3: Insert the Sofa Frame (A) to the Arm (C). And the Sofa Frame (A) to the Arm (D).

Step 5: Insert the Chair Back (E) x2 to the Sofa Frame (A).