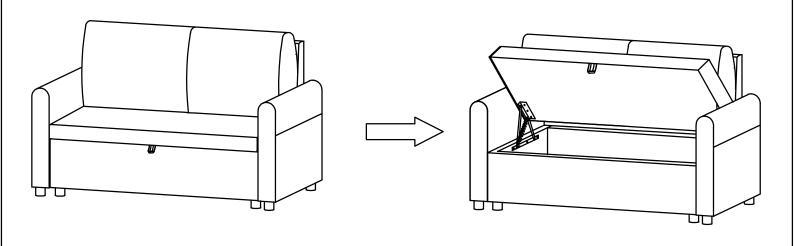

| K        | Washer                | 8    |       |
| L        | Lock<br>Latches      | 4    |       | М        | Chai Front<br>Fender  | none |       |
| N        | Allen Bolt           | None |       | 0        | Allen<br>Washer       | None | 0     |
| Р        | Allen<br>Wrench      | None |       |          |                       |      |       |

Step1:Take out the Sofa Back Cushion (G)x2 & Sofa Back (E) x2 & The hardware package from Sofa Frame (A), legs & hardware would be found in the hardware package.



Step 2: Attach the Plastic legs (J)x8 and Washer (K)x8 to the Sofa Frame(A), and the Arm (C&D) .



Step 3: Insert the Sofa Frame (A) to the Arm (C). And the Sofa Frame (A) to the Arm (D).







Step 5: Insert the Chair Back (E) x2 to the Sofa Frame (A).



## COMPLETED