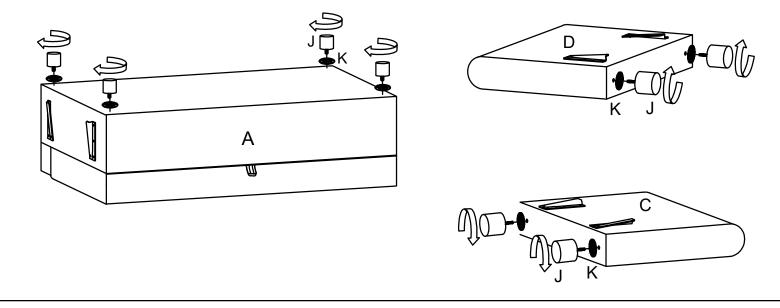

Step1:Take out the Sofa Back Cushion (G)x2 & Sofa Back (E) x2 & The hardware package from Sofa Frame (A), legs & hardware would be found in the hardware package.

Step 2: Attach the Plastic legs (J)x8 and Washer (K)x8 to the Sofa Frame(A), and the Arm (C&D) .

Step 3: Insert the Sofa Frame (A) to the Arm (C). And the Sofa Frame (A) to the Arm (D).

Step 5: Insert the Chair Back (E) x2 to the Sofa Frame (A).